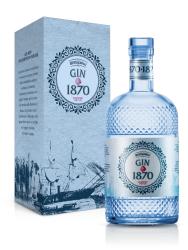

# Gin1870 Raspberry Dry Gin (40% Vol. - 0.70 Lt) AST E

A noble infusion of juniper, raspberry and other secret botanicals that gently release their refined aroma in alcohol. An ancient recipe recently reinterpreted in a modern key. An innovative Italian Gin that synthesises structure, delicacy and elegance.

### **PACKAGE**

**Description:** Elegant Cardboard Box

#### **PRODUCT**

Article Code: GI0701802E

Article Description: Gin1870 Raspberry Dry Gin (40%

Vol. - 0.70 Lt) AST E **F.to/Cap:** 0.70 lt **Alchool:** 40 % Vol.

Case: Elegant Cardboard Box

#### **FEATURES**

Color: crystalline, bright

Perfume: intense, notes of raspberry and juniper

Taste: dry, fruity