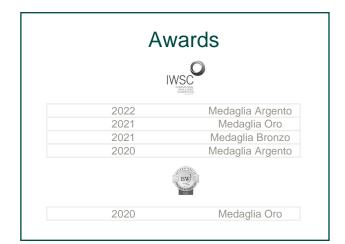

se their refined aroma in alcohol. An ancient recipe recently reinterpreted in a modern key. An innovative Italian Gin that synthesises structure, delicacy and elegance.



### **PACKAGE**

**Description:** Elegant Cardboard Box



#### **PRODUCT**

Article Code: GI0701802E

Article Description: Gin1870 Raspberry Dry Gin (40%

Vol. - 0.70 Lt) AST E **F.to/Cap:** 0.70 lt **Alchool:** 40 % Vol.

Case: Elegant Cardboard Box



#### **AGING**

No Aging



#### REFINEMENT

Resting in steel tanks



#### **FEATURES**

Color: crystalline, bright

Perfume: intense, notes of raspberry and juniper

Taste: dry, fruity



#### SERVICE TEMPERATURE

MIXED OR "ON THE ROCKS"



## **COSERVATION**

Protected from light and heat sources



#### **ALLERGENS**

NOTHING



# **CERTIFICATIONS**

AEO, IFS, BIO